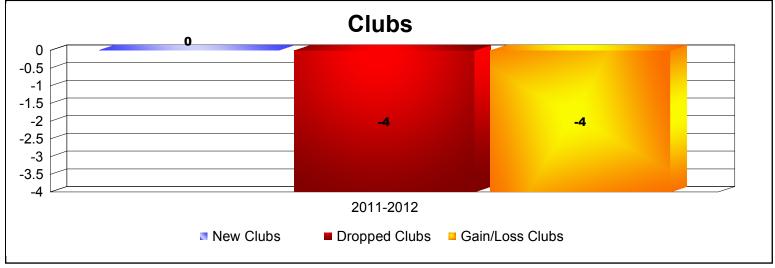

**Disbanded Districts**As of June 2012 Cumulative

| Year      | New<br>Clubs | Dropped<br>Clubs | Gain/<br>Loss<br>Clubs | New<br>Members | Charter<br>Members | Reinstate<br>Members | Transfer<br>Members | Total<br>Member<br>Added | Total<br>Members<br>Dropped | Gain/<br>Loss<br>Members |
|-----------|--------------|------------------|------------------------|----------------|--------------------|----------------------|---------------------|--------------------------|-----------------------------|--------------------------|
| 2011-2012 | 0            | -4               | -4                     | 0              | 0                  | 0                    | 0                   | 0                        | -41                         | -41                      |
| Average   | 0            | -4               | -4                     | 0              | 0                  | 0                    | 0                   | 0                        | -41                         | -41                      |