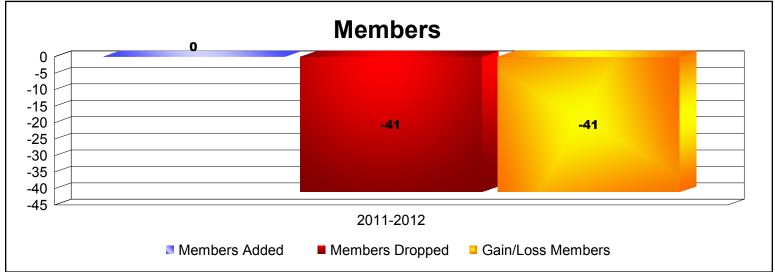

**Disbanded Districts**As of June 2012 Cumulative

| Year      | New<br>Clubs | Dropped<br>Clubs | Gain/<br>Loss<br>Clubs | New<br>Members | Charter<br>Members | Reinstate<br>Members | Transfer<br>Members | Total<br>Member<br>Added | Total<br>Members<br>Dropped | Gain/<br>Loss<br>Members |
|-----------|--------------|------------------|------------------------|----------------|--------------------|----------------------|---------------------|--------------------------|-----------------------------|--------------------------|
| 2011-2012 | 0            | -4               | -4                     | 0              | 0                  | 0                    | 0                   | 0                        | -41                         | -41                      |
| Average   | 0            | -4               | -4                     | 0              | 0                  | 0                    | 0                   | 0                        | -41                         | -41                      |